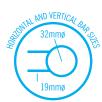

| Stock Code | Finish         | Size (mm)          | Output (W) | No. of Bars |
|------------|----------------|--------------------|------------|-------------|
| SR25MBN    | Brushed Nickel | W550 x H550 x D122 | 41 Watts   | 4           |