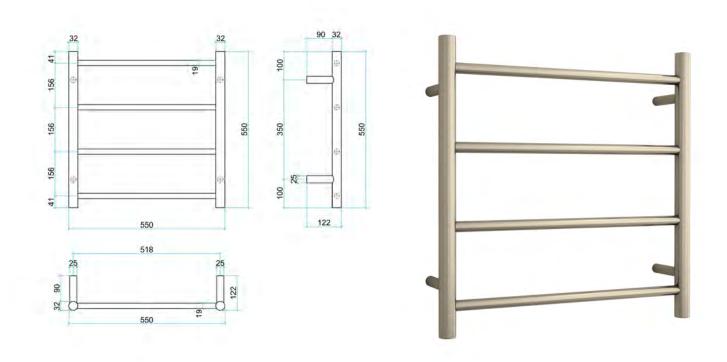

| Stock Code | Finish         | Size (mm)          | Output (W) | No. of Bars |
|------------|----------------|--------------------|------------|-------------|
| SR25MBN    | Brushed Nickel | W550 x H550 x D122 | 41 Watts   | 4           |

Please note: Specifications are for information purposes only. Whilst every effort has been made to ensure the product specifications are accurate, due to continuing product development and improvement the specifications are subject to change. Specifications can be used to rough in and fit timber supports in the wall however we recommend no holes are drilled without having the product on site or verifying the details with the manufacturer. Thermogroup cannot be held liable or responsible for errors due to updated specifications